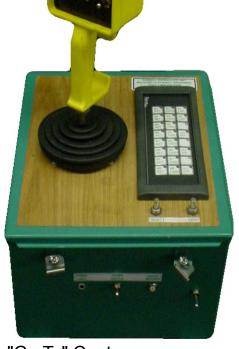

# SCRAGG TECH SETWORKS

Sawmill Hydraulics has designed and perfected a setworks

to make full use of the Helle Scragg.

- 18 gauge COLOR CODED wiring
- Pistol grip control handle.
- → ALL SETS ADJUSTABLE FROM THE SAWCAB!!
- Threaded connectors on all cables, NO solder joints

#### Standard Model:

- 8 Sets
- 8 Cant Sizes used for either Stack and Fill patterns or "Go To" Cant
- 2 Memories
- → All Clear Feature, opens both husks all the way, with the touch of one button!
- Automatic Compensation for temperature and wear
- Touch Screen Operation
- Nothing in front of the operator, allowing clear operator line of sight!!!
- Feedback device is a small rugged rotary encoder.