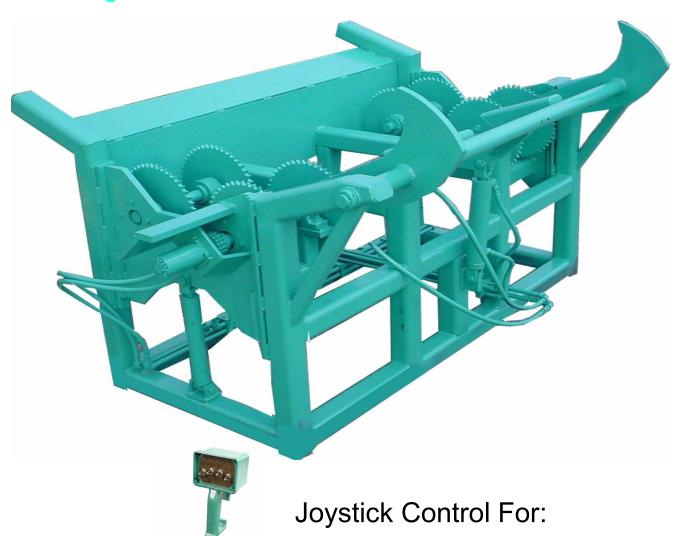

# HELLE SCRAGG MILL

COMPLETE MILL 8' X 40' LONG

OVERHEAD END DOGGING REALLY PUMPS **OUT THE TIES, CANTS AND FLITCHES** HIGH PRODUCTION OF THE PRODUCTS

**SCANNING** SYSTEM **AVAILABLE!!** 

IT COSTS NO MORE TO OWN THE VERY **BEST!** 

- Fast processing of logs 8ft to 18ft.
- Diameters 6" to 24".
- Hydrostatic carriage feed.
- All Electric over Hydraulic controls, which means:
  - NO MANUAL VALVES.
  - NO OIL LINES TO THE SAW CAB
  - NO NOISE IN THE CAB!
- Self contained hydraulic system on the carriage no pantograph.
- Pop-Up Roller for log stability
- Computer Controlled Setworks giving the control and accuracy to cut grade off BOTH sides, in one pass!
- Superior design in clamping and positioning to give you the BEST in control.
- Optional Two Direction Cant Transfers and Drop Belt for fast reliable sorting and transferring of the finished product and slabs.
- Dual Moveable End Dog

## SCRAGG CARRIAGE

#### Featuring:

- Plastic Hex Wheels With Steel Reinforcements
- Unique End Dogging System
- Log "Thumper" For Log Control
- "Positive 90" Log Rotation
- Rectangular Tube Frame
- > Self Contained 10 HP Pressure Compensated Hydraulics
- > 7 1/2' to 12 1/2' Standard Dog Opening, Other Lengths Optional
- "Carrier Track" For Control Cables Means No Pantograph
- Passes Between Blades at 4"