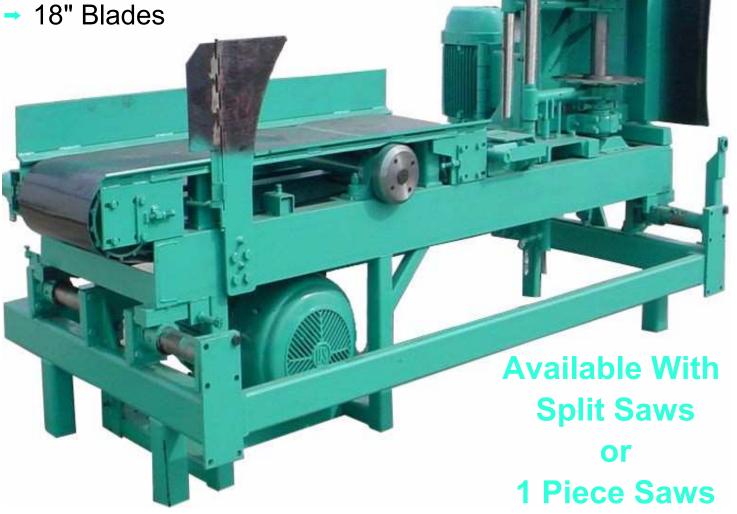

# VERTICAL EDGERS

### Available As A 2 Saw or 3 Saw

#### Features:

- 2 15/16" Double Keyed Turned, Ground & Polished Mandrel
- Computer Countrolled Accuracy
- 7" Slab Clearance
- 30 HP Motors
- Heavy Duty "DI" Bearings

**HELLE** Sawmill Equipment

Mfg. by Sawmill Hydraulics, Inc.