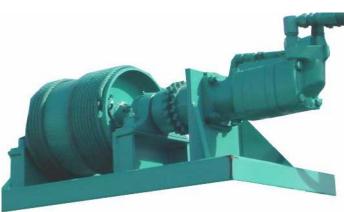

# LOG SPINNER

- **★ Unique HELLE System Of Electric over Hydraulic Pressure Compensated Control System Gives Positive Response At The Touch Of A Button**
- ★ Heavy Duty Hydraulic System
- ★ Dual Log Cradles Per Side

- Leveling
- Rotating
- Positioning

**HELLE** Sawmill Equipment

Mfg. by Sawmill Hydraulics, Inc.

1-800-245-2448