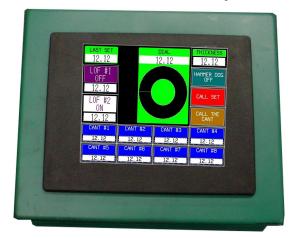

# SCRAGG TECH SETWORKS

Sawmill Hydraulics has designed and perfected a setworks

to make full use of the Helle Scragg.

- 18 gauge COLOR CODED wiring
- Pistol grip control handle.
- → ALL SETS ADJUSTABLE FROM THE SAWCAB!!
- Threaded connectors on all cables, NO solder joints

#### Standard Model:

- 8 Sets
- 8 Cant Sizes used for either Stack and Fill patterns or "Go To" Cant
- 2 Memories
- → All Clear Feature, opens both husks all the way, with the touch of one button!
- Automatic Compensation for temperature and wear
- Touch Screen Operation
- Nothing in front of the operator, allowing clear operator line of sight!!!
- Feedback device is a small rugged rotary encoder.

#### **Scanning System:**

- Positions Log Cradle
- Positions Head Saw Blades & Saw Pattern
- Positions Vertical Edger Blades & Saw Pattern
- Speeds Output & Yield

**HELLE** Sawmill Equipment

Mfg. by Sawmill Hydraulics, Inc.