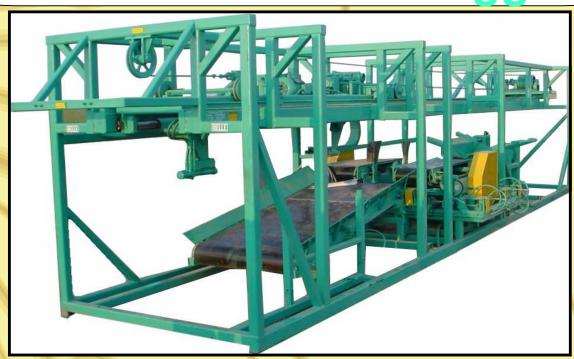

# HELLE SCRAGG MILL

COMPLETE MILL 8' X 40' LONG

OVERHEAD END DOGGING REALLY PUMPS **OUT THE TIES, CANTS AND FLITCHES** HIGH PRODUCTION OF THE PRODUCTS

**SCANNING** SYSTEM **AVAILABLE!!** 

IT COSTS NO MORE TO OWN THE VERY **BEST!** 

- Fast processing of logs 8ft to 18ft.
- Diameters 6" to 24".
- Hydrostatic carriage feed.
- All Electric over Hydraulic controls, which means:
  - NO MANUAL VALVES.
  - NO OIL LINES TO THE SAW CAB
  - NO NOISE IN THE CAB!
- Self contained hydraulic system on the carriage no pantograph.
- Pop-Up Roller for log stability
- Computer Controlled Setworks giving the control and accuracy to cut grade off BOTH sides, in one pass!
- Superior design in clamping and positioning to give you the BEST in control.
- Optional Two Direction Cant Transfers and Drop Belt for fast reliable sorting and transferring of the finished product and slabs.
- Dual Moveable End Dog