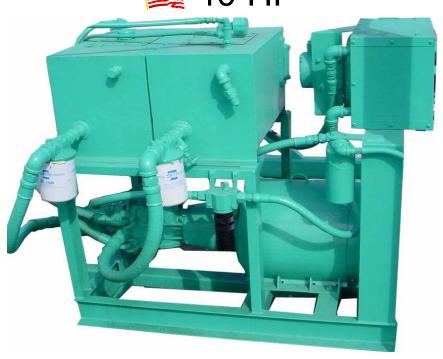

### SCRAGG FEEDWORKS

Direct Connected Motor Drum Assembly 12"x14" Drum on 2 7/16" Shaft

**40** HP

### Hydrostatic Pump Means:

- Fast Response
- Electronic Control
- Only 2 Pressure Hoses
- Superbly Quiet & Cool Operation

**HELLE** Sawmill Equipment

Mfg. by Sawmill Hydraulics, Inc.

1-800-245-2448

www.4HELLE.com