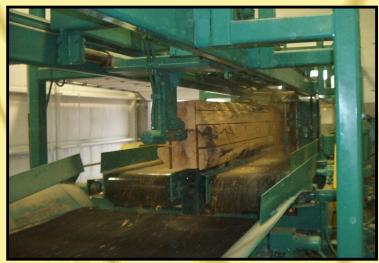

## SCRAGG CARRIAGE

#### Featuring:

- Plastic Hex Wheels With Steel Reinforcements
- Unique End Dogging System
- Log "Thumper" For Log Control
- "Positive 90" Log Rotation
- Rectangular Tube Frame
- > Self Contained 10 HP Pressure Compensated Hydraulics
- > 7 1/2' to 12 1/2' Standard Dog Opening, Other Lengths Optional
- "Carrier Track" For Control Cables Means No Pantograph
- Passes Between Blades at 4"