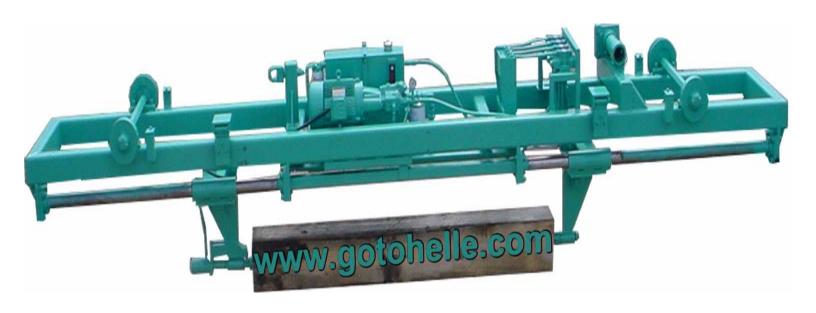

### SCRAGG FEEDWORKS

Direct Connected Motor Drum Assembly 12"x14" Drum on 2 7/16" Shaft

**40** HP

### Hydrostatic Pump Means:

- Fast Response
- Electronic Control
- Only 2 Pressure Hoses
- Superbly Quiet & Cool Operation

**HELLE** Sawmill Equipment

Mfg. by Sawmill Hydraulics, Inc.

1-800-245-2448

www.4HELLE.com